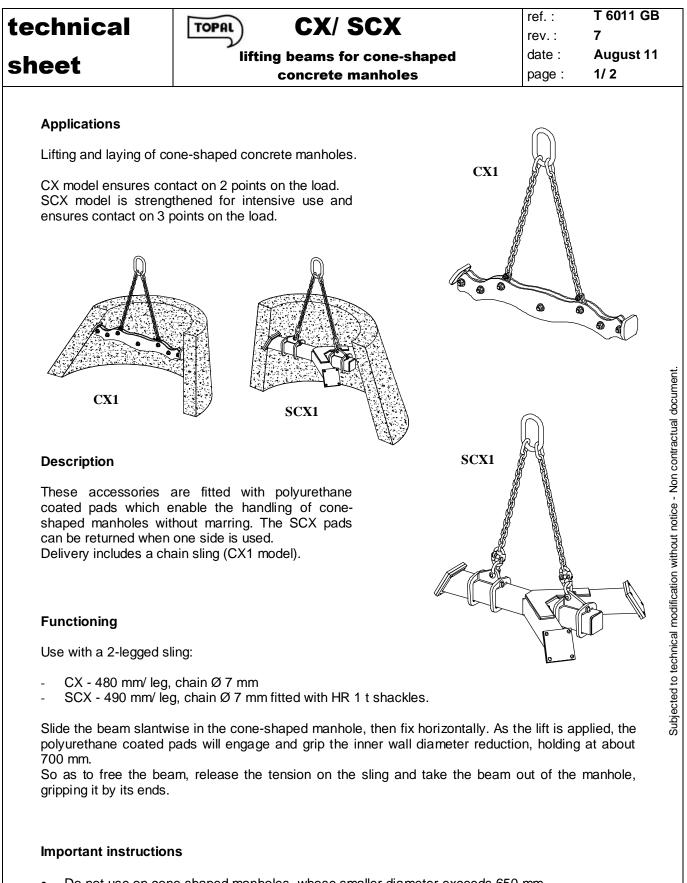

- Do not use on cone-shaped manholes, whose smaller diameter exceeds 650 mm.
- Fit correctly the beam into the cone-shaped manhole before lifting.
- Always use the sling recommended by Tractel Solutions.
- Working temperature: -20° to +80°C.