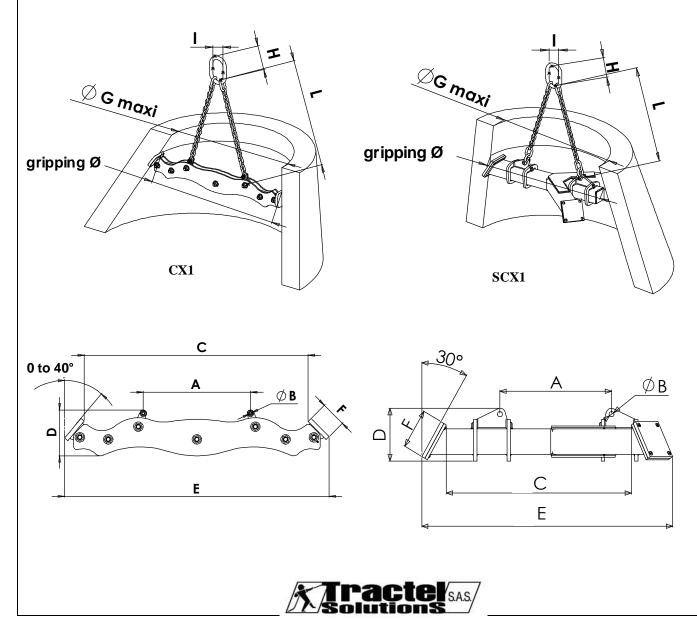

www.tractelsolutions.com

Sheet 22

| te    | chni          | cal       |     |   | ТО  | PAL      |      |              | CX/   | S               | СХ         |               |                 | ref.<br>rev. |       | T 6011<br>7         | GB          |
|-------|---------------|-----------|-----|---|-----|----------|------|--------------|-------|-----------------|------------|---------------|-----------------|--------------|-------|---------------------|-------------|
| sheet |               |           |     | - |     |          |      |              |       | for cone-shaped |            |               | date            |              | Augus | t 11                |             |
|       |               |           |     |   |     |          |      |              |       | e manholes      |            |               | page            |              | 2/ 2  |                     |             |
|       | • Safe        |           |     |   |     |          | with | the E        | N 131 | 55.2            | :003 nori  | m.            |                 |              |       |                     |             |
| Ref.  | Group<br>code | WLL<br>kg | Α   | в |     | C<br>max | D    | E<br>min max |       | F               | G max<br>Ø | Gripping<br>Ø | L leg<br>length | н            | I     | Chain Ø<br>grade 80 | Weigh<br>kg |
| X1*   | 52628         | 1000      | 304 | 8 | 633 | 700      | 127  | 724          | 750   | 72              | 650        | 726           | 480             | 110          | 60    | 7                   | 10          |

110 60 700 50788 1000 320 14 650 7 SCX1 635 146 785 110 490 20 2-legged chain sling for SCX1/ L=490 mm/ Ø 7 mm fitted with HR 1 t shackles 52618 1000 SCXE 2 \* delivered with a 2-legged chain sling Dimensions in mm